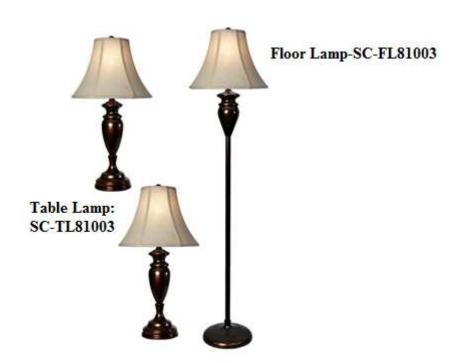

# **Design Information**

- Lamps
- Lamp Dimensions:H-61", D-15.50"
- Shade Dimensions:H-11",D-15.50"
- Finish-Bronze
- Shade- Cream Hardback Fabric
- Material-Steel
- Cord-5 feet

#### **Bulb Information**

• Base Type- 1 x 150W x E27 ( Each Piece)

## Rating

- Line voltage -120V
- Dry Location