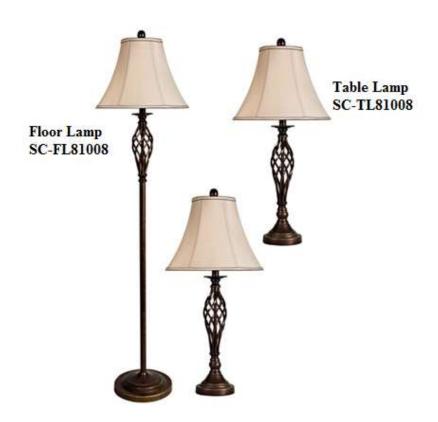

# **Design Information**

- Lamps
- Lamp Dimensions:H-61", D-14"
- Shade Dimensions:H-11",D-14"
- Finish-Dark Bronze
- Shade- White Softback Fabric
- Material- Steel
- Cord-5 feet

## **Bulb Information**

• Base Type- 1 x 100W x E27 ( Each Piece)

# Rating

- Line voltage -120V
- Dry Location