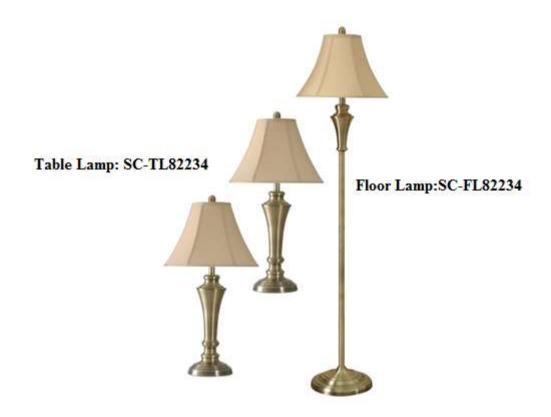

# **Design Information**

- Lamps
- Lamp Dimensions:H-72", D-15"
- Shade Dimensions:H-11",D-15"
- Finish-Antique Brass
- Shade- Geneva Taupe Softback Fabric
- Material- Steel
- Cord-5 feet

#### **Bulb Information**

• Base Type- 1 x 60W x E27 ( Each Piece)

## Rating

- Line voltage -120V
- Dry Location