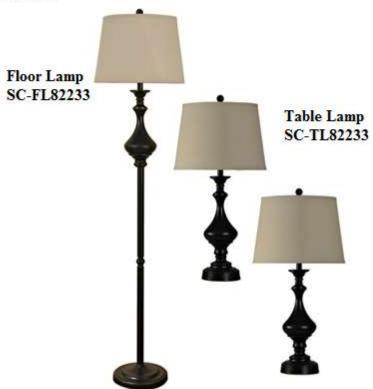

# **Design Information**

- Lamps
- Lamp Dimensions:H-61", D-15.50"
- Shade Dimensions:H-11",D-15.50"
- Finish-Bronze
- Shade- Cream Hardback Fabric
- Material-Steel
- Cord-5 feet

#### **Bulb Information**

• Base Type- 1 x 150W x E27 ( Each Piece)

## Rating

- Line voltage -120V
- Dry Location