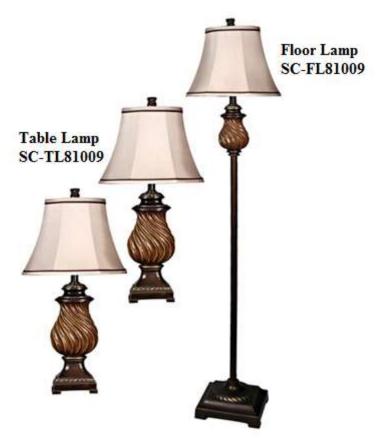

## Rating

- Line voltage -120V
- Dry Location

**Design Information** 

- Lamps
- Lamp Dimensions:H-61", D-15"
- Shade Dimensions:H-11",D-15"
- Finish-Bronze Wood
- Shade- Geneva Taupe Fabric
- Material- Metal
- Cord-5 feet

## **Bulb Information**

• Base Type- 1 x 100W x E27 ( Each Piece)

# Rating

- Line voltage -120V
- Dry Location