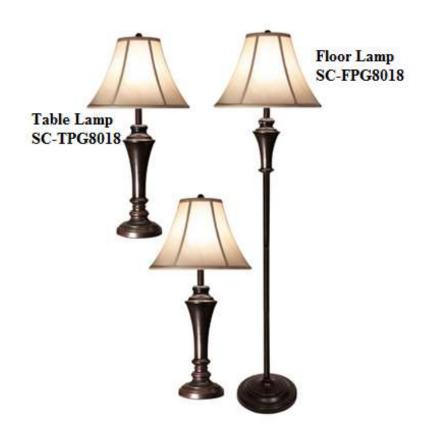

# **Design Information**

- Lamps
- Lamp Dimensions:H-61", D-14"
- Shade Dimensions:H-11", D-14"
- Finish-Toffee
- Shade- Natural Linen Fabric
- Material- Steel
- Cord-5 feet

#### **Bulb Information**

• Base Type- 1 x 60W x E27 ( Each Piece)

## Rating

- Line voltage -120V
- Dry Location