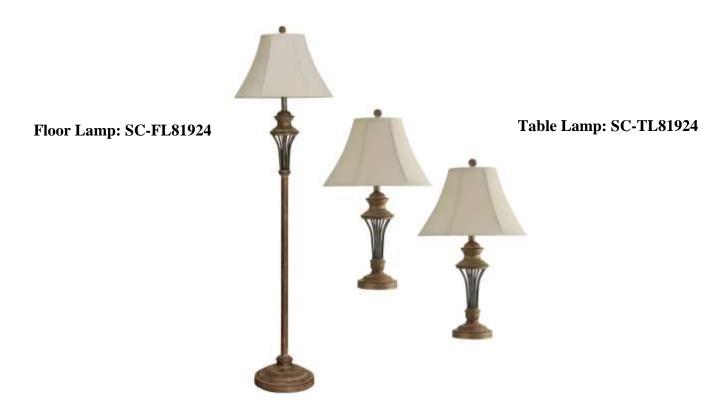

# **Design Information**

- Lamps
- Lamp Dimensions:H-61", D-14"
- Shade Dimensions:H-11",D-14"
- Finish-Dark Bronze
- Shade- White Softback Fabric
- Material- Steel
- Cord-5 feet

## **Bulb Information**

• Base Type- 1 x 100W x E27 ( Each Piece)

# Rating

- Line voltage -120V
- Dry Location